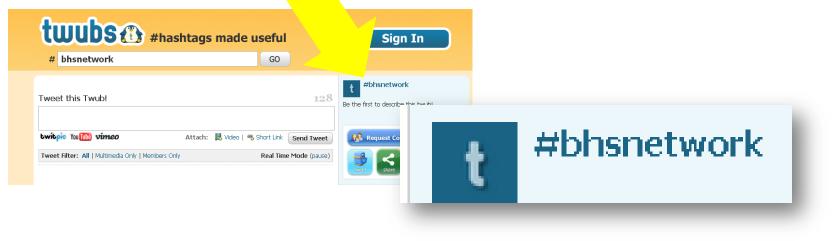

#### You have your own Twub!

 You should see the title of your Twub here—the hashtag you registered.

#### You have your own Twub!

| C A http://twubs.com/bhsnetwork           |         |            | <b>A</b>   |          |                  |
|-------------------------------------------|---------|------------|------------|----------|------------------|
| twubs () #has                             |         | te Gallery | Purses     | _ ₽∞     | kmark on Delicio |
| # bhsnetwork                              |         |            |            | GO       |                  |
|                                           |         |            |            |          |                  |
| Twoot this Twub                           |         |            |            |          | 10               |
| Tweet this Twub!                          |         |            |            |          | 12               |
| Tweet this Twub!<br>twitpic You The vineo | Attach: | 📙 Vide     | io   🤫 Sha | rrt Link | 12<br>Send Twee  |